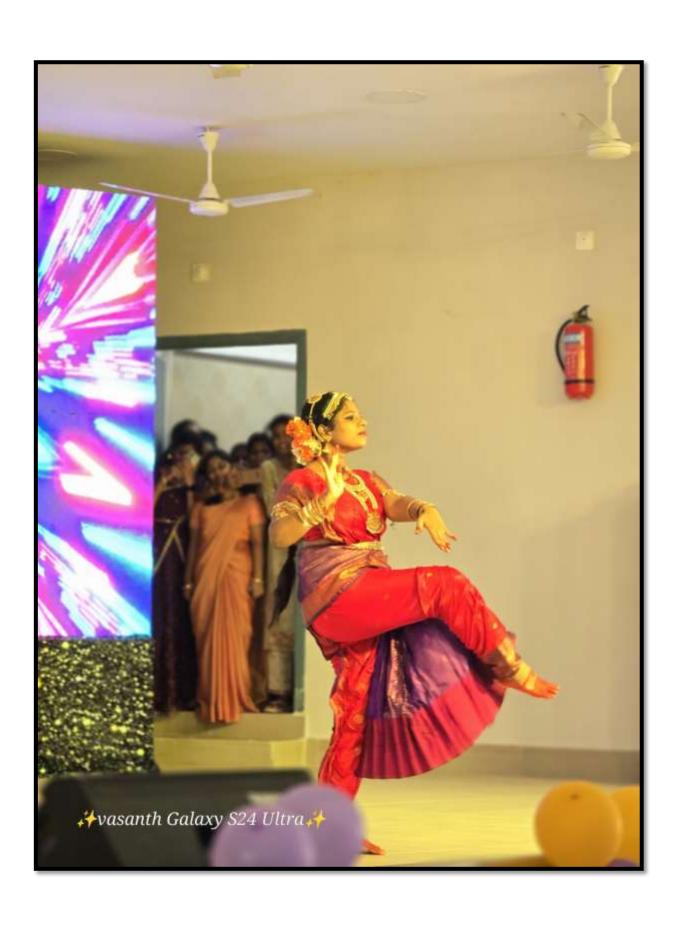

After speeches, cultural group of the college performed their songs, dances and mime etc. on the stage and entertained all. In between the programs around 12:45 a lunch break was given to have a delicious lunch arranged by the seniors. The cultural programs were continued up to 4:30 pm in the evening. Finally, the program ended with the vote of thanks by the student coordinators and they requested the chief guest and the guest of honor for a group photo; they got it and recorded a sweet memory.