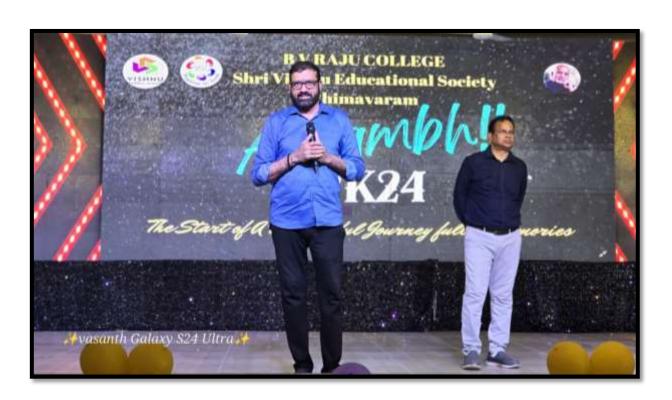

After offering floral tributes to late, Padmasri, Dr BV Raju garu and Smt B Seetha Devi garu and a prayer song by the choir, the honorable chief gust inaugurated the function at 11:00 am.

The chief guest of the function Dr. P. Srinivasa Raju garu addressed the gathering with his inspiring words. Both, the chief guest and the guests of honor of appreciated the senior students for the arrangements. Later, the senior students welcomed the junior and the juniors received cordially and expressed their happiness.

### AARAMBH 2K24

01-10-2024

PICS AT GLANCE...