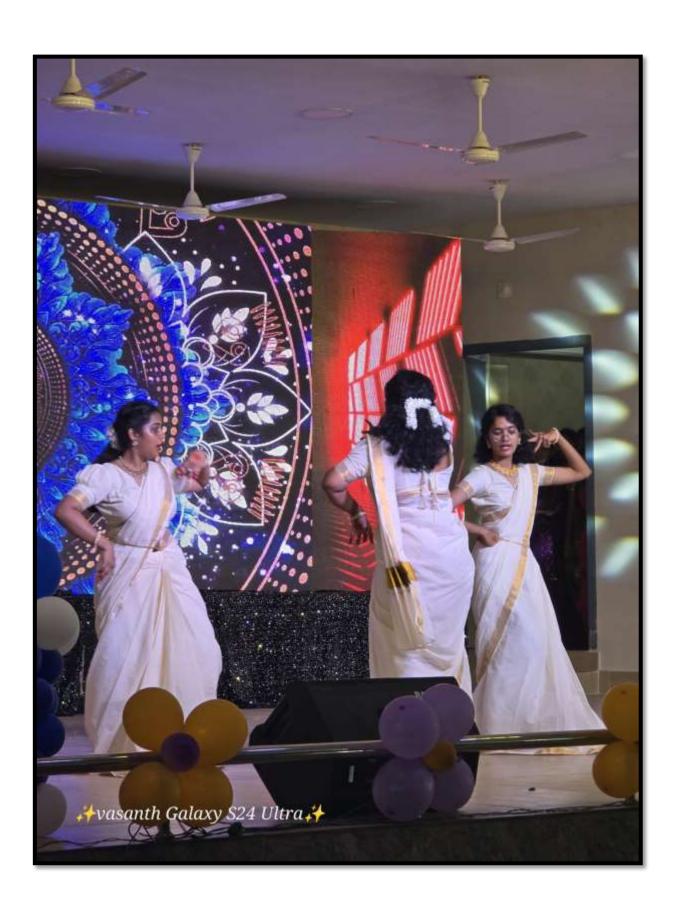

After speeches, cultural group of the college performed their songs, dances and mime etc. on the stage and entertained all. In between the programs around 12:45 a lunch break was given to have a delicious lunch arranged by the seniors. The cultural programs were continued up to 4:30 pm in the evening. Finally, the program ended with the vote of thanks by the student coordinators and they requested the chief guest and the guest of honor for a group photo; they got it and recorded a sweet memory.

### AARAMBH 2K24

01-10-2024

PICS AT GLANCE...