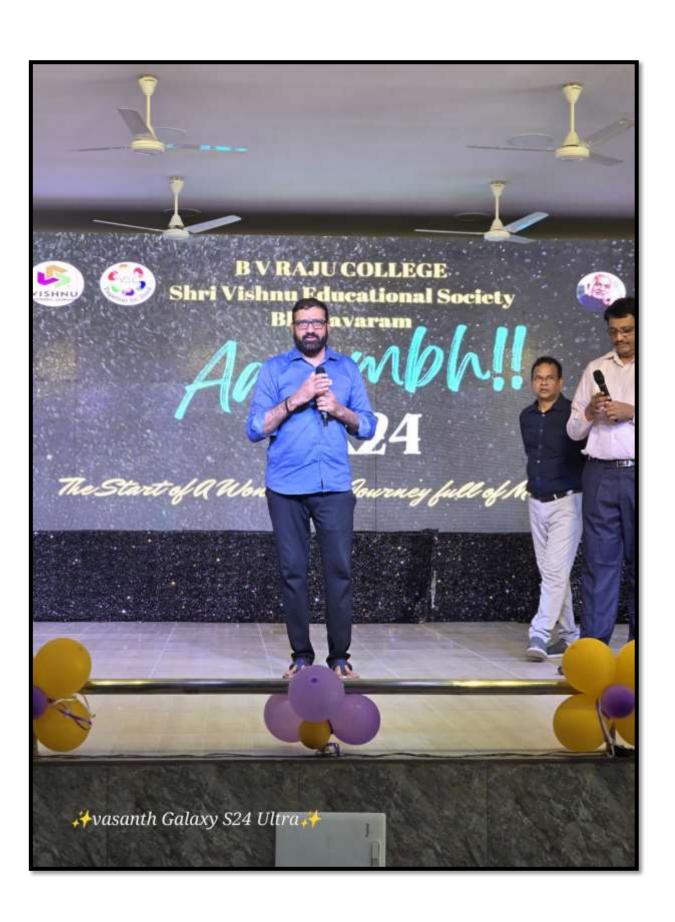

After offering floral tributes to late, Padmasri, Dr BV Raju garu and Smt B Seetha Devi garu and a prayer song by the choir, the honorable chief gust inaugurated the function at 11:00 am.

The chief guest of the function Dr. P. Srinivasa Raju garu addressed the gathering with his inspiring words. Both, the chief guest and the guests of honor of appreciated the senior students for the arrangements. Later, the senior students welcomed the junior and the juniors received cordially and expressed their happiness.