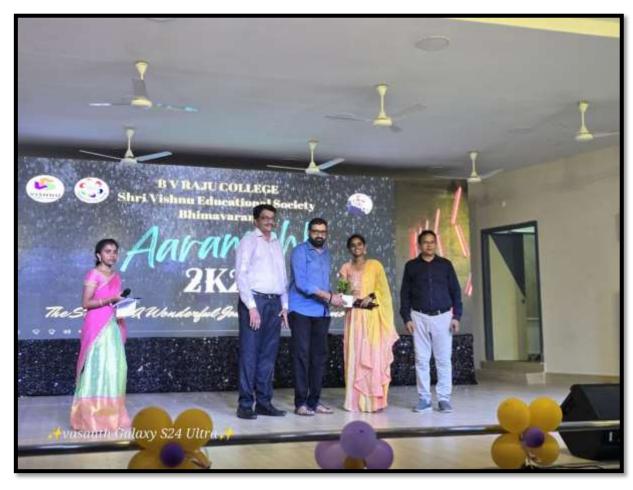

#### **BRIEF REPORT**

On 1<sup>ST</sup> of October 2024, a fabulous fresher's party, for the newly joined students of BV Raju College, was held in Vishnu Convention, south campus, Sri Vishnu Education Society, Bhimavaram. It was arranged by the second year students. All the VCLC student coordinators did the best to make the function a grand success. They invited The Dirctor, Student affairs and admin, Dr. P. Srinivasa Raju sir as the chief guest, and The Pricipal, Dr IR Krishnam Raju and the Vice Principal Sri Ch S V Satyanarayana sir as the guest of honors for the celebration.

After offering floral tributes to late, Padmasri, Dr BV Raju garu and Smt B Seetha Devi garu and a prayer song by the choir, the honorable chief gust inaugurated the function at 11:00 am.

The chief guest of the function Dr. P. Srinivasa Raju garu addressed the gathering with his inspiring words. Both, the chief guest and the guests of honor of appreciated the senior students for the arrangements. Later, the senior students welcomed the junior and the juniors received cordially and expressed their happiness.