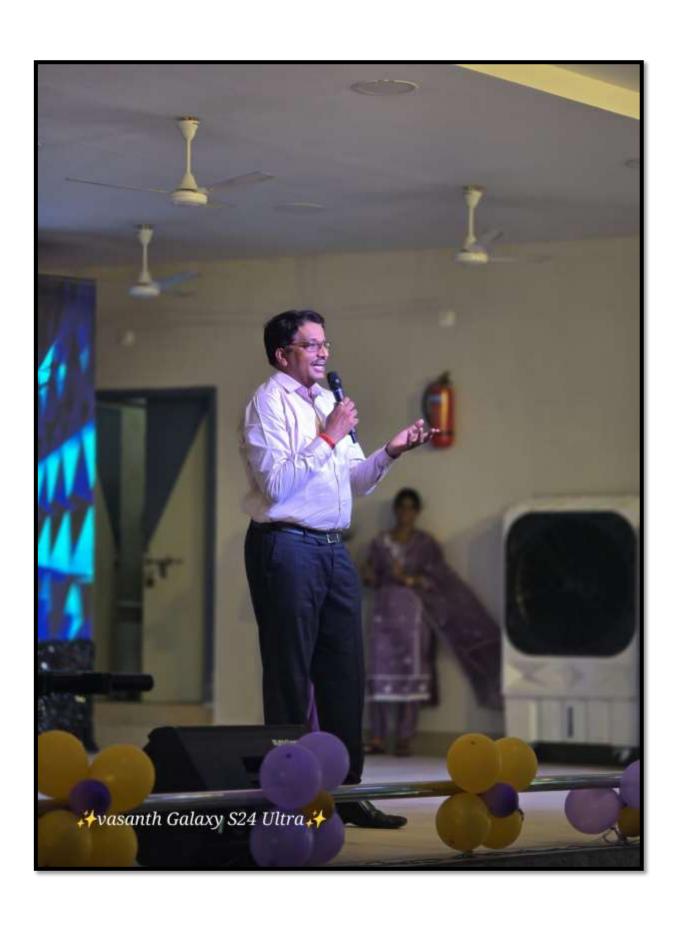

After offering floral tributes to late, Padmasri, Dr BV Raju garu and Smt B Seetha Devi garu and a prayer song by the choir, the honorable chief gust inaugurated the function at 11:00 am.

The chief guest of the function Dr. P. Srinivasa Raju garu addressed the gathering with his inspiring words. Both, the chief guest and the guests of honor of appreciated the senior students for the arrangements. Later, the senior students welcomed the junior and the juniors received cordially and expressed their happiness.