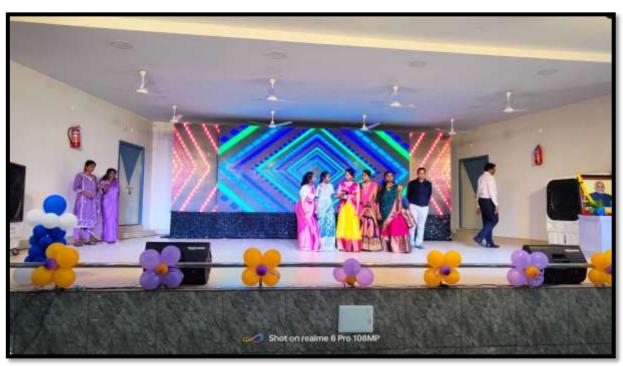

After speeches, cultural group of the college performed their songs, dances and mime etc. on the stage and entertained all. In between the programs around 12:45 a lunch break was given to have a delicious lunch arranged by the seniors. The cultural programs were continued up to 4:30 pm in the evening. Finally, the program ended with the vote of thanks by the student coordinators and they requested the chief guest and the guest of honor for a group photo; they got it and recorded a sweet memory.

### AARAMBH 2K24

01-10-2024

PICS AT GLANCE...